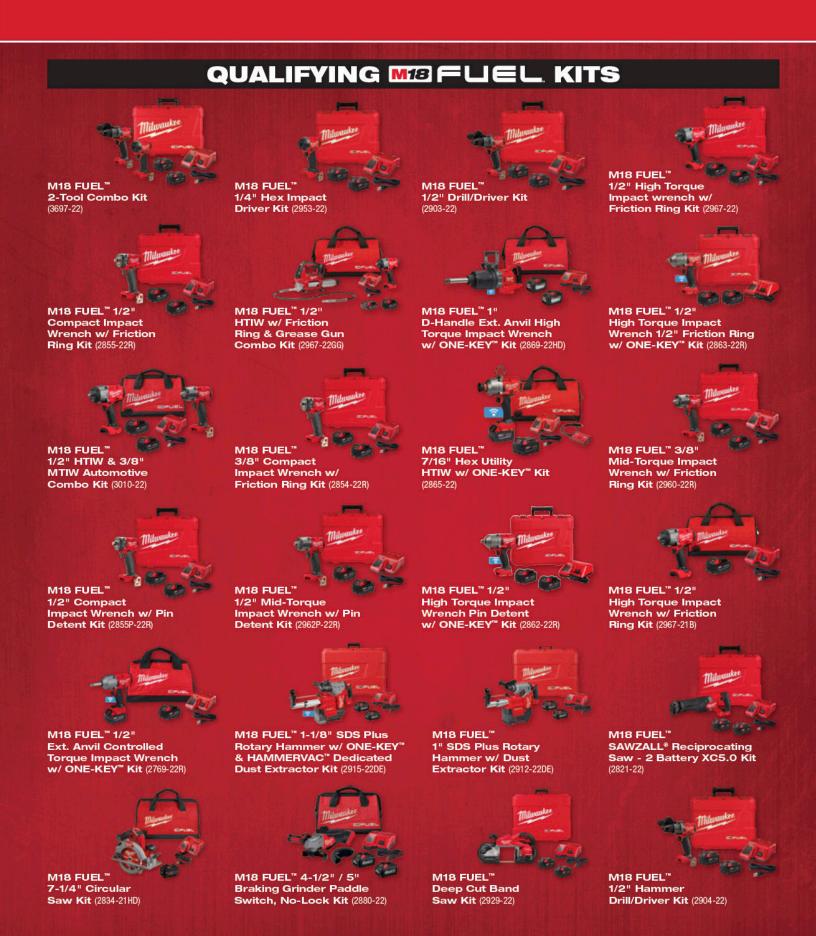

# WANT TO MAKE A TRADE?

M18 FUEL

TRADE-IN YOUR COMPETITIVE CORDLESS TOOLS AND RECEIVE...

# 15% OFF ON MB FUEL KITS

**Qualifying Trade-In Brands Include:** 

**DEWALT • BOSCH • MAKITA • HILTI** 

#### MUST TRADE IN CORDLESS COMPETITIVE TOOL, BATTERY, AND CHARGER TO QUALIFY.

\*ONLY SELECT MILWAUKEE M18 FUEL<sup>™</sup> SKUS QUALIFY FOR 15% TRADE-IN DISCOUNT. MAX OF (5) TRADE-INS PER CUSTOMER. SEE BACK PAGE FOR FURTHER DETAILS.